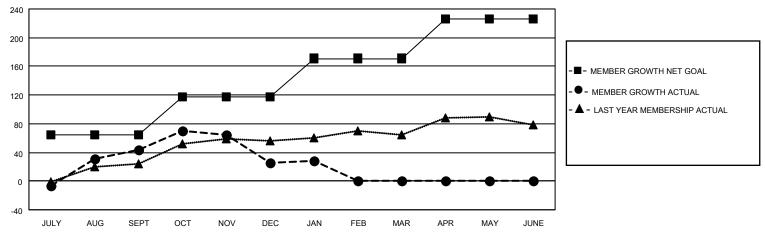

## GOALS AND ACTUAL MEMBERS CUMULATIVE

| DROPPED CLUBS: 2 |     | 28 CLUBS OF 56 ADDED 1 OR<br>MORE NEW MEMBERS | GENDER DISTRIBUTION                 |              |  |
|------------------|-----|-----------------------------------------------|-------------------------------------|--------------|--|
|                  |     | NOTE NEW WEIWIDENS                            | MALE                                | 798 (51.52%) |  |
|                  |     |                                               | FEMALE                              | 750 (48.42%) |  |
| DROPPED MEMBERS  |     |                                               | NON BINARY                          | 1 (0.06%)    |  |
| DE054055         | 0   |                                               | PREFER NOT TO ANSWER                | 0 (0.00%)    |  |
| DECEASED         | 9   |                                               |                                     |              |  |
| CLUB CANCELLED   | 10  | CLICK HERE FOR CUMULATIVE                     | TOTAL FAMILY UNIT MEMBERS           | 281          |  |
| OTHER            | 121 | MEMBERSHIP DATA                               |                                     |              |  |
| TOTAL            | 140 |                                               | FAMILY MEMBERS PAYING HALF DUES 149 |              |  |
|                  |     |                                               |                                     |              |  |

## MONTHLY MEMBERSHIP PROGRESS REPORT

LOCATION TEXAS District 2 S2 Results as of: 1/31/2023

| Clubs RESULTS FOR 2022-2023 |   |   |   | Members RESULTS FOR 2022-2023 |    |     |    |
|-----------------------------|---|---|---|-------------------------------|----|-----|----|
|                             |   |   |   |                               |    |     |    |
| JULY/AUG/SEPT               | 1 | 1 | 0 | JULY/AUG/SEPT                 | 65 | 103 | 47 |
| OCT/NOV/DEC                 | 1 | 1 | 1 | OCT/NOV/DEC                   | 53 | 62  | 78 |
| JAN/FEB/MAR                 | 1 | 0 | 1 | JAN/FEB/MAR                   | 53 | 21  | 15 |
| APR/MAY/JUNE                | 1 | 0 | 0 | APR/MAY/JUNE                  | 55 | 0   | 0  |