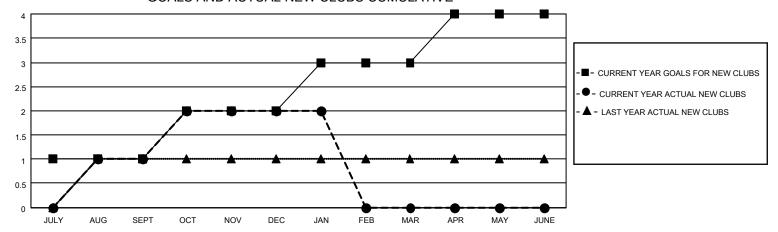

## GOALS AND ACTUAL NEW CLUBS CUMULATIVE

## MONTHLY MEMBERSHIP PROGRESS REPORT

LOCATION TEXAS District 2 S2 Results as of: 1/31/2023

| Clubs RESULTS FOR 2022-2023 |   |   |   | Members RESULTS FOR 2022-2023 |    |     |    |
|-----------------------------|---|---|---|-------------------------------|----|-----|----|
|                             |   |   |   |                               |    |     |    |
| JULY/AUG/SEPT               | 1 | 1 | 0 | JULY/AUG/SEPT                 | 65 | 103 | 47 |
| OCT/NOV/DEC                 | 1 | 1 | 1 | OCT/NOV/DEC                   | 53 | 62  | 78 |
| JAN/FEB/MAR                 | 1 | 0 | 1 | JAN/FEB/MAR                   | 53 | 21  | 15 |
| APR/MAY/JUNE                | 1 | 0 | 0 | APR/MAY/JUNE                  | 55 | 0   | 0  |